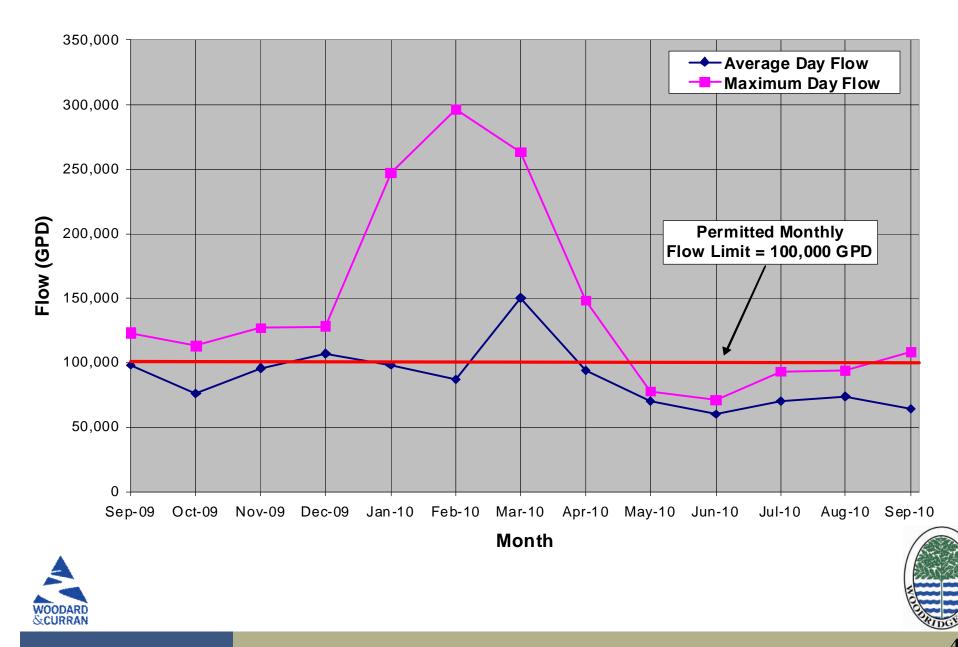

#### Woodridge Lake Sewer District Public Information Meeting "Beginning the Dialogue" October 2, 2010



#### **Presentation Outline**

- Opening Remarks
- Description and History of the Woodridge Lake Sewer District
- Regulatory, Operating and Fiduciary Responsibilities
- Where Are We Today?
- Financial Impacts and Consequences
- What's Next?

























#### WLSD Average Day and Maximum Day Flows







#### **Major Reports Prepared**

- 1995 Ridge & Furrow Wastewater Disposal Facilities, Report on Hydraulic Capacity
- 2001 Engineering Report on Increase in Permitted Capacity
- 2005 Engineering Study Wastewater Collection, Treatment and Disposal Alternatives





# **Facilities Planning Tasks**

- Define capacity requirements
- Collection System Evaluation (I & I)
- Disposal System Evaluation
- Treatment Facility Evaluation
- Regionalization Alternatives
- Financial Evaluation
- Public Participation Program
- Meeting and Coordination with DEP







#### Wastewater Treatment Alternatives

- Sequencing Batch Reactor w/ Filters
- Two Stage Activated Sludge w/ Filters
- Membrane Bioreactor
- 5-Stage Bardenpho Process w/ Filters
- Biological Nutrient Removal Oxidation Ditch w/ Filters