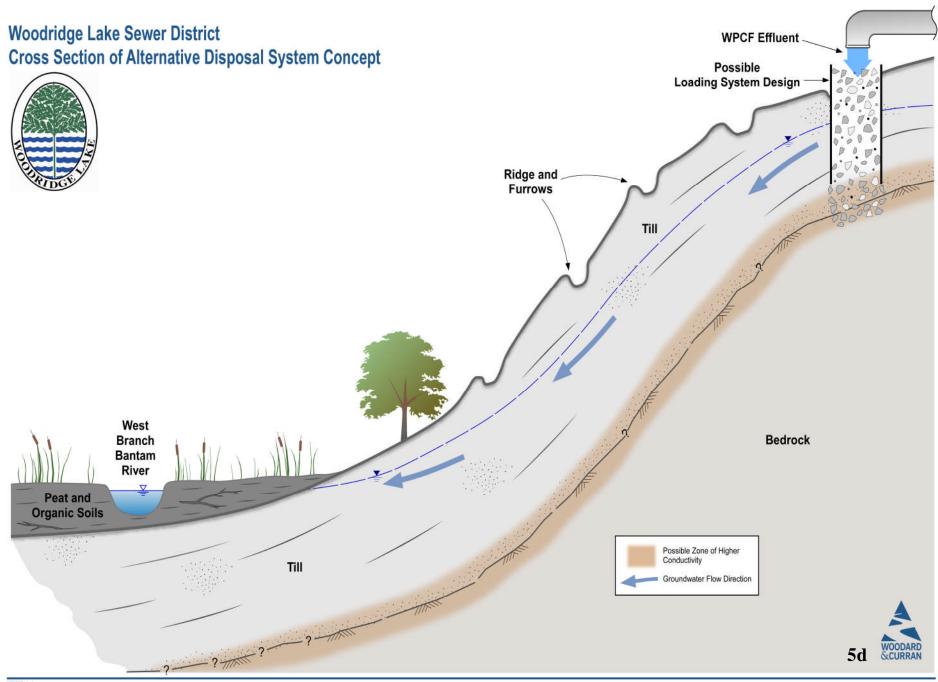

#### Wastewater Treatment Alternatives

- Sequencing Batch Reactor w/ Filters
- Two Stage Activated Sludge w/ Filters
- Membrane Bioreactor
- 5-Stage Bardenpho Process w/ Filters
- Biological Nutrient Removal Oxidation Ditch w/ Filters