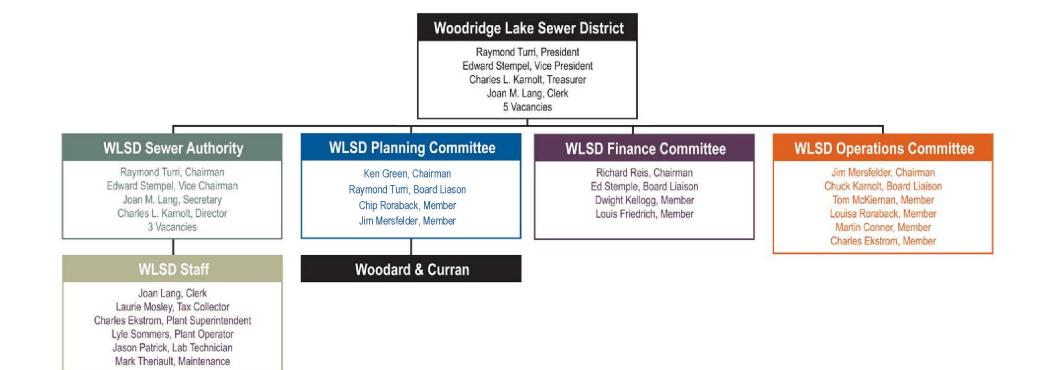

### **District Responsibilities**

- Communicated with Taxpayers
- Team with consultants at W & C
- Address technical & financial challenges
- Conduct intermunicipal negotiations
- Protect long term District financial health